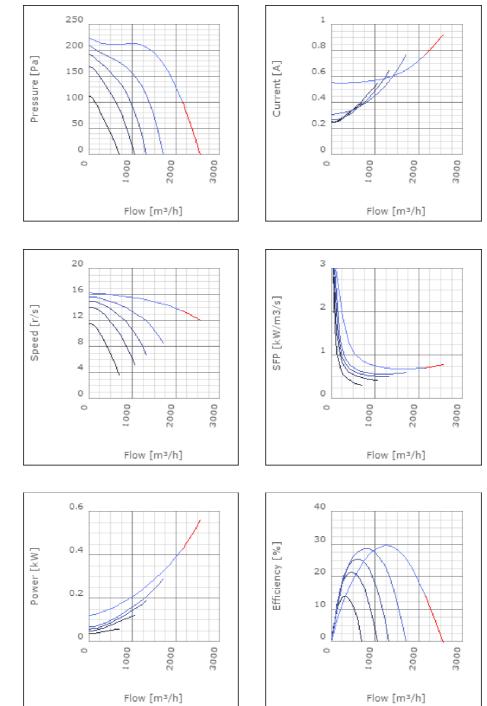

## Diagrams

## Technical data

| Parameter                                                 | Value         | Unit  |
|-----------------------------------------------------------|---------------|-------|
| Voltage                                                   | 400           | V     |
| Phase                                                     | 3             | ~     |
| Frequency                                                 | 50            | Hz    |
| Power                                                     | 0.43          | kW    |
| Current                                                   | 0.78          | А     |
| R.p.m.                                                    | 14            | r/s   |
| Max. temperature of transported air                       | 40            | °C    |
| Max. temperature of transported air when speed-controlled | 40            | °C    |
| Sound pressure level at 3 m                               | 48.3          | dB(A) |
| Length                                                    | 642           | mm    |
| Width                                                     | 643           | mm    |
| Height                                                    | 364           | mm    |
| Weight                                                    | 30            | kg    |
| Enclosure class, motor                                    | 44            | IP    |
| Insulation class, motor                                   | F             |       |
| Duct connection                                           | 600x300<br>mm |       |