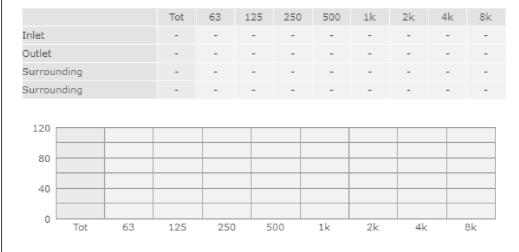

# Sound

#### Parameter

Distance: Propagation type: Equivalent absorption area: 3.000 Hemi-spherical 20.00