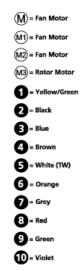

th                                                     | 643           | mm    |
| Height                                                    | 364           | mm    |
| Weight                                                    | 30            | kg    |
| Enclosure class, motor                                    | 44            | IP    |
| Insulation class, motor                                   | F             |       |
| Duct connection                                           | 600x300<br>mm |       |

## Diagrams



# Sound





#### Parameter

Distance: Propagation type: Equivalent absorption area: 3.000 Hemi-spherical 20.00

## Dimensions



## Wiring diagram



### Accessories

VRDT 2 VRTT 1

### **Electrical accessories**

FLR 600x300 DS 600x300 RKC-Kit 315 (600x300) LDR 600x300