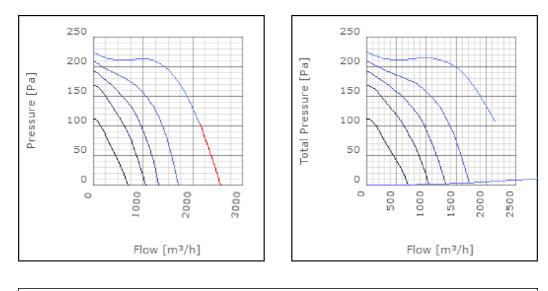

## Diagrams

## Technical data

| Parameter                                                 | Value         | Unit  |
|-----------------------------------------------------------|---------------|-------|
| Voltage                                                   | 400           | V     |
| Phase                                                     | 3             | ~     |
| Frequency                                                 | 50            | Hz    |
| Power                                                     | 0.43          | kW    |
| Current                                                   | 0.78          | А     |
| R.p.m.                                                    | 14            | r/s   |
| Max. temperature of transported air                       | 40            | °C    |
| Max. temperature of transported air when speed-controlled | 40            | °C    |
| Sound pressure level at 3 m                               | 48.3          | dB(A) |
| Length                                                    | 642           | mm    |
| Width                                                     | 643           | mm    |
| Height                                                    | 364           | mm    |
| Weight                                                    | 30            | kg    |
| Enclosure class, motor                                    | 44            | IP    |
| Insulation class, motor                                   | F             |       |
| Duct connection                                           | 600x300<br>mm |       |