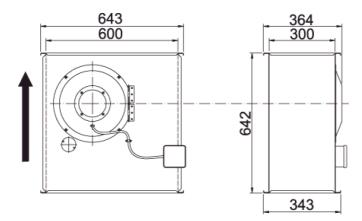

## Technical data

| Parameter                                                 | Value         | Unit  |
|-----------------------------------------------------------|---------------|-------|
| Voltage                                                   | 400           | V     |
| Phase                                                     | 3             | ~     |
| Frequency                                                 | 50            | Hz    |
| Power                                                     | 0.43          | kW    |
| Current                                                   | 0.78          | А     |
| R.p.m.                                                    | 14            | r/s   |
| Max. temperature of transported air                       | 40            | °C    |
| Max. temperature of transported air when speed-controlled | 40            | °C    |
| Sound pressure level at 3 m                               | 48.3          | dB(A) |
| Length                                                    | 642           | mm    |
| Width                                                     | 643           | mm    |
| Height                                                    | 364           | mm    |
| Weight                                                    | 30            | kg    |
| Enclosure class, motor                                    | 44            | IP    |
| Insulation class, motor                                   | F             |       |
| Duct connection                                           | 600x300<br>mm |       |

## Dimensions