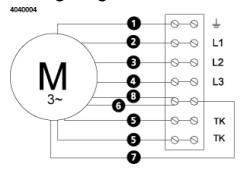

| 48.3          | dB(A) |
| Length                                                    | 642           | mm    |
| Width                                                     | 643           | mm    |
| Height                                                    | 364           | mm    |
| Weight                                                    | 30            | kg    |
| Enclosure class, motor                                    | 44            | IP    |
| Insulation class, motor                                   | F             |       |
| Duct connection                                           | 600x300<br>mm |       |

## Diagrams



# Sound





#### Parameter

Distance: Propagation type: Equivalent absorption area: 3.000 Hemi-spherical 20.00

## Dimensions



## Wiring diagram



### Accessories

VRDT 2 VRTT 1

### **Electrical accessories**

FLR 600x300 DS 600x300 RKC-Kit 315 (600x300) LDR 600x300